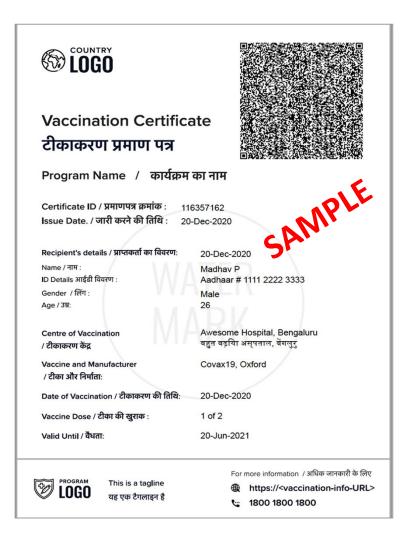

#### **DIVOC**

- Conforming to WHO/IHR guidelines\* and is based on W3C verifiable credential\* specifications
- Aligns with FHIR-based content models
- Authenticity verifiable via digitally signed QR code
- Available digitally on smartphone with QR code
- Printable for non-smartphone users
- Multilingual templates (for data and layout)
- Ability for users to download/print after vaccination either at facility or from home in self/assisted modes
- Easy integration with health & travel wallets, certificate lockers
- Easy integration with immunization e-registries

Once the Certificate is Issued, Multi-channel Distribution & Print Schemes Can be Enabled To Ensure Governments & Citizens Have A Choice

Secure Mechanism for Certificate Fetch/Access from the Certificate Registry

DIVOC Payload

*QR Code is secure (key-pair based)* and compressed payload

Distribution via one or more channels for inclusive population scale access