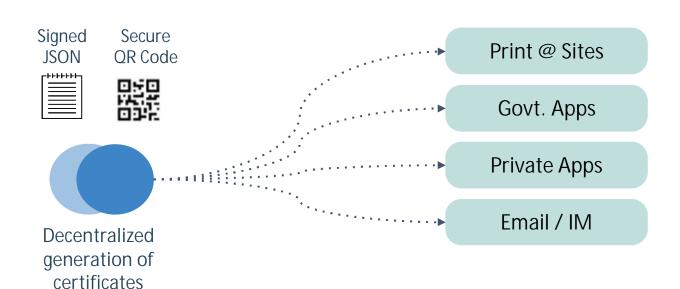

Once the Certificate is Issued, Multi-channel Distribution & Print Schemes Can be Enabled To Ensure Governments & Citizens Have A Choice

Secure Mechanism for Certificate Fetch/Access from the Certificate Registry

DIVOC Payload

*QR Code is secure (key-pair based)* and compressed payload

Distribution via one or more channels for inclusive population scale access